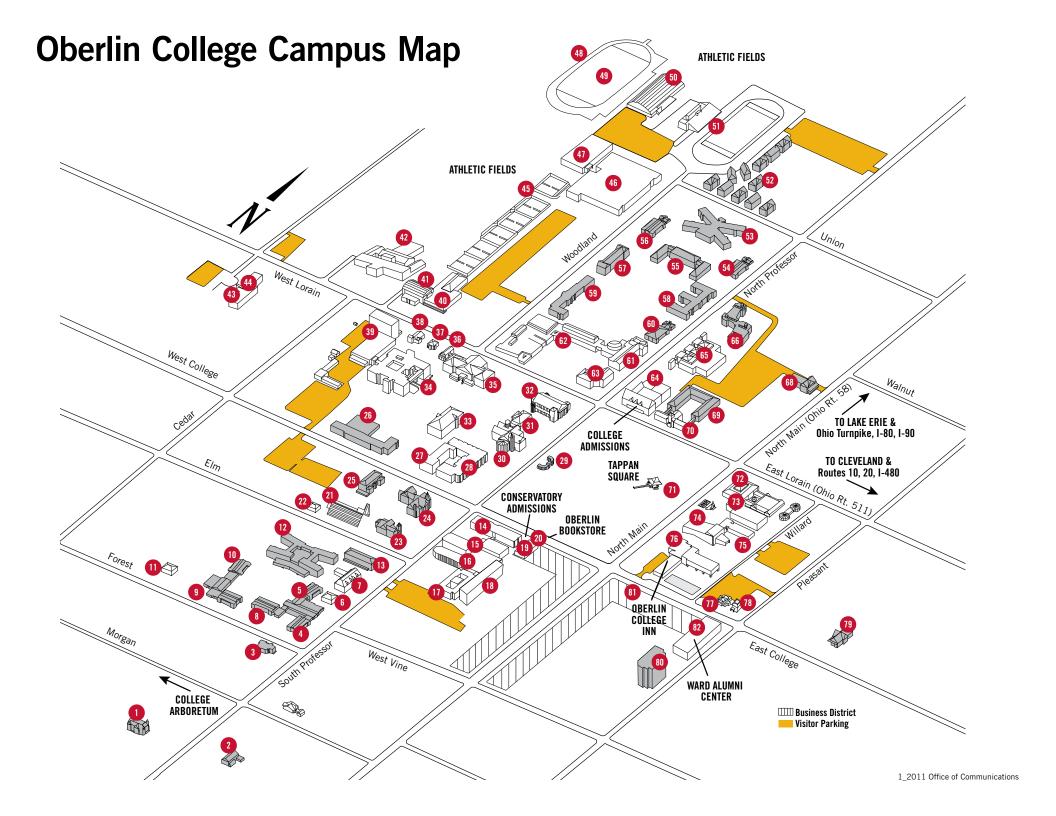

## oberlin campus map locations alphabetical listing

| ALLEN ART BUILDING (Art Library)                         | 7 |
|----------------------------------------------------------|---|
| ALLEN MEDICAL CENTER                                     | 4 |
| ALLEN MEMORIAL ART MUSEUM                                | 7 |
| ALLENCROFT (Russian House)                               |   |
| APOLLO THEATRE                                           | 8 |
| ASIA HOUSE (Quadrangle)                                  | 6 |
| BAILEY HOUSE (French House)                              | 5 |
| BALDWIN COTTAGE (Women's Collective & Third World Co-op) | 2 |
| BARNARD HOUSE                                            | 6 |
| BARROWS HALL                                             | 5 |
| BOSWORTH HALL                                            | 7 |
| BURTON HALL                                              | 5 |
| CARNEGIE BUILDING (Arts & Sciences Admissions)           | 6 |
| CHARLES MARTIN HALL HOUSE                                | 7 |
| CLARK BANDSTAND                                          | 7 |
| CONSERVATORY, ANNEX (Con Admissions)                     | 1 |
| CONSERVATORY, BIBBINS HALL                               | 1 |
| CONSERVATORY, CENTRAL UNIT AND WARNER CONCERT HALL       | 1 |
| CONSERVATORY, LIBRARY                                    | 1 |
| CONSERVATORY, ROBERTSON HALL                             | 1 |
| COUNSELING CENTER                                        | 4 |
| COX ADMINISTRATION BUILDING                              | 3 |
| CREATIVE WRITING                                         | 3 |
| DASCOMB HALL                                             | 2 |
| DAUB HOUSE (Bonner Center for Service & Learning)        | 3 |
| EAST HALL                                                | 5 |
| FAIRCHILD HOUSE                                          | 1 |
| FINNEY CHAPEL                                            | 3 |
| FIRELANDS                                                | 8 |
| HALES ANNEX                                              | 4 |
| HALES GYMNASIUM                                          | 4 |
| HALL ANNEX                                               | 7 |
| HALL AUDITORIUM                                          | 7 |
| HARKNESS HOUSE                                           | 2 |
| HARVEY (Spanish House)                                   |   |
| HEISMAN CLUB FIELD HOUSE                                 | 4 |
| JOHNSON HOUSE (Hebrew House)                             |   |
| KADE (German House)                                      |   |
| KAHN HALL                                                | 6 |
| KAHN TRACK                                               | 4 |
| KEEP COTTAGE                                             | 6 |

| KING BUILDING                                                        | 28 |
|----------------------------------------------------------------------|----|
| KOHL BUILDING                                                        | 18 |
| LANGSTON HALL                                                        | 53 |
| LEWIS ANNEX (132 Elm Street)                                         | 22 |
| LEWIS CENTER FOR ENVIRONMENTAL STUDIES (Adam Joseph)                 | 21 |
| LEWIS CENTER FOR WOMEN & TRANSGENDER PEOPLE (Edmonia)                | 6  |
| LEWIS HOUSE (Ombudsperson & Religious Life Center)                   | 7  |
| LORD (Afrikan Heritage House)                                        | 9  |
| MEMORIAL ARCH                                                        | 29 |
| MUDD CENTER (Main Library & CIT)                                     | 34 |
| NOAH HALL                                                            | 57 |
| OBERLIN BOOKSTORE                                                    | 20 |
| OBERLIN COLLEGE INN                                                  | 76 |
| OLD BARROWS                                                          | 2  |
| PETERS HALL                                                          | 30 |
| PHILIPS PHYSICAL EDUCATION CENTER                                    | 46 |
| PRESIDENT'S HOUSE                                                    | 11 |
| PRICE (Third World House)                                            | 8  |
| PROFESSIONAL SERVICES BUILDING (Communications & Investment offices) | 43 |
| RICE HALL                                                            | 27 |
| SAUNDERS (Afrikan Heritage House)                                    | 10 |
| SAVAGE FOOTBALL STADIUM                                              | 51 |
| SCIENCE CENTER (Science Library)                                     | 62 |
| SECURITY BUILDING                                                    | 38 |
| SERVICE BUILDING                                                     | 39 |
| SEVERANCE HALL                                                       | 63 |
| SHANSI HOUSE                                                         | 77 |
| SHULTS FIELD                                                         | 49 |
| SOUTH HALL                                                           | 12 |
| STEVENSON HALL                                                       | 65 |
| STUDENT HEALTH CENTER                                                | 43 |
| TALCOTT HALL                                                         | 24 |
| TANK HALL                                                            | 79 |
| TENNIS COURTS                                                        | 45 |
| UNION STREET HOUSING COMPLEX                                         | 52 |
| WARD ALUMNI CENTER/ART GALLERIES                                     | 82 |
| WARNER CENTER                                                        | 33 |
| WILDER HALL (Student Union)                                          | 35 |
| WILLIAMS FIELD HOUSE                                                 | 50 |
| WRIGHT LABORATORY OF PHYSICS                                         | 61 |
| 75011151 1101105                                                     |    |

## oberlin campus map locations numerical listing

| 1  | JOHNSON HOUSE (Hebrew House)                                      |
|----|-------------------------------------------------------------------|
| 2  | OLD BARROWS                                                       |
| 3  | ALLENCROFT (Russian House)                                        |
| 4  | KADE (German House)                                               |
| 5  | HARVEY (Spanish House)                                            |
| 6  | LEWIS CENTER FOR WOMEN & TRANSGENDER PEOPLE (Edmonia)             |
| 7  | LEWIS HOUSE (Ombudsperson & Religious Life Ctr.)                  |
| 8  | PRICE (Third World House)                                         |
| 9  | LORD (Afrikan Heritage House)                                     |
| 10 | SAUNDERS (Afrikan Heritage House)                                 |
| 11 | PRESIDENT'S HOUSE                                                 |
| 12 | SOUTH HALL                                                        |
| 13 | FAIRCHILD HOUSE                                                   |
| 14 | CONSERVATORY, BIBBINS HALL                                        |
| 15 | CONSERVATORY, CENTRAL UNIT AND WARNER CONCERT HALL                |
| 16 | CONSERVATORY, LIBRARY                                             |
| 17 | CONSERVATORY, ROBERTSON HALL                                      |
| 18 | KOHL BUILDING                                                     |
| 19 | CONSERVATORY, ANNEX (Admissions)                                  |
| 20 | OBERLIN BOOKSTORE                                                 |
| 21 | LEWIS CENTER FOR ENVIRONMENTAL STUDIES (Adam Joseph)              |
| 22 | LEWIS ANNEX (132 Elm Street)                                      |
| 23 | BALDWIN COTTAGE (Women's Collective & Third World Co-op)          |
| 24 | TALCOTT HALL                                                      |
| 25 | HARKNESS HOUSE                                                    |
| 26 | DASCOMB HALL                                                      |
| 27 | RICE HALL                                                         |
| 28 | KING BUILDING                                                     |
| 29 | MEMORIAL ARCH                                                     |
| 30 | PETERS HALL                                                       |
| 31 | COX ADMINISTRATION BUILDING                                       |
| 32 | FINNEY CHAPEL                                                     |
| 33 | WARNER CENTER                                                     |
| 34 | MUDD CENTER (Main Library & Center for<br>Information Technology) |
| 35 | WILDER HALL (Student Union)                                       |
| 36 | DAUB HOUSE (Bonner Center for Service & Learning)                 |
| 37 | CREATIVE WRITING                                                  |
| 38 | SECURITY BUILDING                                                 |
| 39 | SERVICE BUILDING                                                  |
| 40 | HALES ANNEX                                                       |
|    |                                                                   |

| 41 | HALES GYMNASIUM                                                                            |
|----|--------------------------------------------------------------------------------------------|
| 42 | ALLEN MEDICAL CENTER                                                                       |
| 43 | PROFESSIONAL SERVICES BUILDING<br>(Communications, Investment Office,<br>& Student Health) |
| 44 | COUNSELING CENTER                                                                          |
| 45 | TENNIS COURTS                                                                              |
| 46 | PHILIPS PHYSICAL EDUCATION CENTER                                                          |
| 47 | HEISMAN CLUB FIELD HOUSE                                                                   |
| 48 | KAHN TRACK                                                                                 |
| 49 | SHULTS FIELD                                                                               |
| 50 | WILLIAMS FIELD HOUSE                                                                       |
| 51 | SAVAGE FOOTBALL STADIUM                                                                    |
| 52 | UNION STREET HOUSING COMPLEX                                                               |
| 53 | LANGSTON HALL                                                                              |
| 54 | BAILEY HOUSE (French House)                                                                |
| 55 | BURTON HALL                                                                                |
| 56 | ZECHIEL HOUSE                                                                              |
| 57 | NOAH HALL                                                                                  |
| 58 | EAST HALL                                                                                  |
| 59 | BARROWS HALL                                                                               |
| 60 | BARNARD HOUSE                                                                              |
| 61 | WRIGHT LABORATORY OF PHYSICS                                                               |
| 62 | SCIENCE CENTER (Science Library)                                                           |
| 63 | SEVERANCE HALL                                                                             |
| 64 | CARNEGIE BUILDING (Arts & Sciences Admissions)                                             |
| 65 | STEVENSON HALL                                                                             |
| 66 | KAHN HALL                                                                                  |
| 68 | KEEP COTTAGE                                                                               |
| 69 | ASIA HOUSE (Quadrangle)                                                                    |
| 70 | BOSWORTH HALL                                                                              |
| 71 | CLARK BANDSTAND                                                                            |
| 72 | ALLEN MEMORIAL ART MUSEUM                                                                  |
| 73 | ALLEN ART BUILDING (Art Library)                                                           |
| 74 | HALL AUDITORIUM                                                                            |
| 75 | HALL ANNEX                                                                                 |
| 76 | OBERLIN COLLEGE INN                                                                        |
| 77 | SHANSI HOUSE                                                                               |
| 78 | CHARLES MARTIN HALL HOUSE                                                                  |
| 79 | TANK HALL                                                                                  |
| 80 | FIRELANDS                                                                                  |
| 81 | APOLLO THEATRE                                                                             |
| 82 | WARD ALUMNI CENTER/ART GALLERIES                                                           |
| 62 | WARD ALUMINI CENTER/ART GALLERIES                                                          |
|    |                                                                                            |